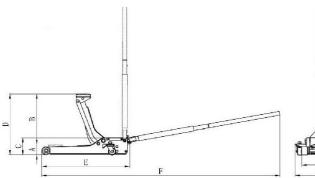

## AT20506

|         | Capacity                      |        |                                         | Product Size (mm) |     |     |     |     |      |     |     | N.W. | G.W. | Package Size   | 20' FCL |
|---------|-------------------------------|--------|-----------------------------------------|-------------------|-----|-----|-----|-----|------|-----|-----|------|------|----------------|---------|
|         | Metric Tonne<br>(CE Standard) |        | American Tonne<br>(Meet ASME_PALD-2009) | A                 | В   | с   | D   | Е   | F    | G   | н   | (Kg) | (Kg) | (mm)           | (Pcs)   |
| AT20505 | 1.50 T                        | 2.00 T | 1.70 T                                  | 70                | 530 | 150 | 600 | 830 | 2070 | 363 | 282 | 44.5 | 47.5 | 99.0x42.5x20.0 | 330     |
| AT20506 | 2.50 T                        | 2.50 T | 2.00 T                                  | 75                | 425 | 150 | 500 | 685 | 1812 | 344 | 250 | 31.5 | 34.0 | 79.0x40.5x16.5 | 490     |
| AT20507 | 2.75 T                        | 3.50 T | 3.00 T                                  | 95                | 425 | 150 | 520 | 720 | 1955 | 380 | 285 | 41.0 | 43.0 | 81.5x41.5x20.0 | 385     |
| AT20508 | 3.25 T                        | 4.00 T | 3.50 T                                  | 95                | 425 | 150 | 520 | 720 | 1955 | 380 | 285 | 43.5 | 45.0 | 81.5x41.5x20.0 | 385     |