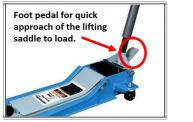

FOR YOUR INQUIRIES, PLEASE INDICATE MODEL NO., AND FOLLOWING CATALOGUE NUMBER

**SAT072** 

- Hydraulic trolley jack with sturdy steel construction.
- Low profile and shallow depth for comfortable working under the vehicle.
- Raising with small pump lifts to the maximum height (75-500mm).
- Controlled releasing through the turning of the pump lever.
- Compact when disassembled with 2 piece pump lever for easy transport and storage.
- Fast lifting stroke due to two pump pistons.
- Overload protection through pressure relief valve.
- Precise hand valve for lowering.
- Pump lever with protector sponge to prevent paint scratches.
- Smooth oil and acid resistant nylon direct castors.
- Large base for safe standing.
- Integrated screw tray.