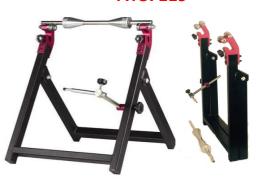

# AT87117

**BASIC MOTORCYCLE WHEEL BALANCER** 

FITS WHEEL SIZE UP TO 72CM FITS TIRE WIDTH UP TO 30CM

# AT87120

**MOTORCYCLE WHEEL BALANCER** 

FITS WHEEL SIZE UP TO 72CM
FITS TIRE WIDTH UP TO 30CM
WITH ADJUSTABLE RIM POINTER
WITH 4 LEVELING FEET

# **AT87118**

**MOTORCYCLE WHEEL BALANCER** 

FITS WHEEL SIZE UP TO 72CM
FITS TIRE WIDTH UP TO 30CM
WITH 4 LEVELING FEET & A BUBBLE LEVEL