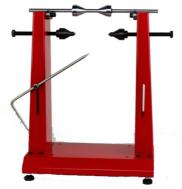

# AT87121

### **MOTORCYCLE WHEEL BALANCER**

FITS WHEEL SIZE UP TO 90CM
FIT TIRE WIDTH UP TO 27CM
WITH ADJUSTABLE RIM POINTER
WITH 4 LEVELING FEET