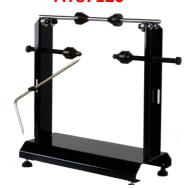

# AT87120

**MOTORCYCLE WHEEL BALANCER** 

FITS WHEEL SIZE UP TO 72CM
FITS TIRE WIDTH UP TO 30CM
WITH ADJUSTABLE RIM POINTER
WITH 4 LEVELING FEET