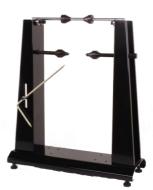

# AT87121

### **MOTORCYCLE WHEEL BALANCER**

FITS WHEEL SIZE UP TO 90CM
FIT TIRE WIDTH UP TO 27CM
WITH ADJUSTABLE RIM POINTER
WITH 4 LEVELING FEET

# **AT87119**

#### **MOTORCYCLE WHEEL BALANCER**

FITS WHEEL SIZE UP TO 72CM
FITS TIRE WIDTH UP TO 30CM
WITH ADJUSTABLE RIM POINTER