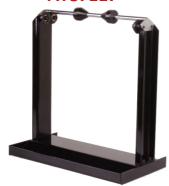

# AT87117

**BASIC MOTORCYCLE WHEEL BALANCER** 

FITS WHEEL SIZE UP TO 72CM FITS TIRE WIDTH UP TO 30CM