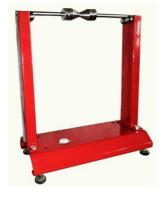

# **AT87118**

**MOTORCYCLE WHEEL BALANCER** 

FITS WHEEL SIZE UP TO 72CM
FITS TIRE WIDTH UP TO 30CM
WITH 4 LEVELING FEET & A BUBBLE LEVEL