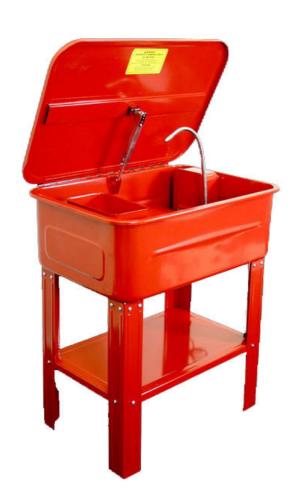

# 20 GALLON PARTS WASHER

Model: MH-9023

### **FEATURES:**

- ◆ Tank capacity: 20 gallons (75 L.)
- ◆ Solvent capacity: 12 gallons (45 L.)
- ◆ Rugged welded steel
- **◆** Convenient removable work shelf
- ◆ Auto-closing, anti-fire cover
- Come with cleaning brush and hose
- ◆ CE certificated solvent pump, capacity: 10-12 Liter/Min. 230V/50Hz or 110V/60Hz
- All of the electric devices, wire and plug are CE certificated