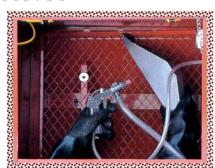

## BENCH TOP BLAST CABINET

- » Clean parts quickly and easily.
- Through the sealed rubber glove parts, controling the high-efficiency air blast gun in side, directing 100maximum PSI abrasive flow to clean parts FAST!
- For use with glass beads, silica sand, alum oxide and more.
- » Transpatent plastic top door.
- » Overall Dimension: 38cm(H) x 58.5cm(L) x 48cm(W)
- » Working space: 28 x 58.5 x 48 cm
- » Container load quantity: 20'FCL=160CS