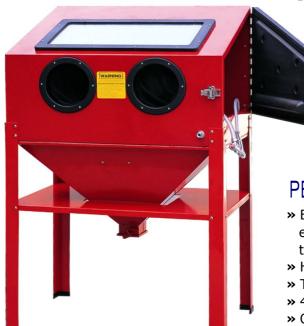

## PEDESTAL SAND BLAST CABINET

- » Blast rust, corrosion and paint on large parts in an enclosed cabinet to keep dust off the floor and out of the air.
- » Heavy steel construction, single door on one side.
- » Transparent glass viewing window.
- » 40-80PSI @ 15-25CFM
- » Overall Dimension: 139cm(H) x 86cm(L) x 56cm(W)
- » Working space: 56 x 86 x 56 cm
- >> Container load quantity: 20'FCL=63PCS 40'FCL=150PCS