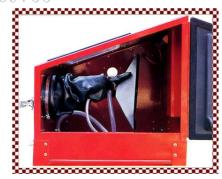

## BENCH TOP BLAST CABINET

- » Clean parts quickly and easily.
- Through the sealed rubber glove parts, controling the high-efficiency air blast gun in side, directing 100maximum PSI abrasive flow to clean parts FAST!
- For use with glass beads, silica sand, alum oxide and more.
- » Transpatent plastic top door.
- » Overall Dimension: 38cm(H) x 58.5cm(L) x 48cm(W)
- » Working space: 28 x 58.5 x 48 cm
- » Container load quantity: 20'FCL=160CS