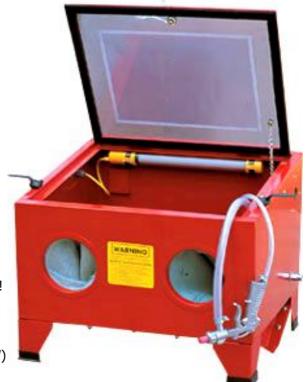

## PEDESTAL SAND BLAST CABINET

- » Blast rust, corrosion and paint on large parts in an enclosed cabinet to keep dust off the floor and out of the air.
- » Heavy steel construction, single door on one side.
- » Transparent glass viewing window.
- » 40-80PSI @ 15-25CFM
- » Overall Dimension: 139cm(H) x 86cm(L) x 56cm(W)
- » Working space: 56 x 86 x 56 cm
- >> Container load quantity: 20'FCL=63PCS 40'FCL=150PCS