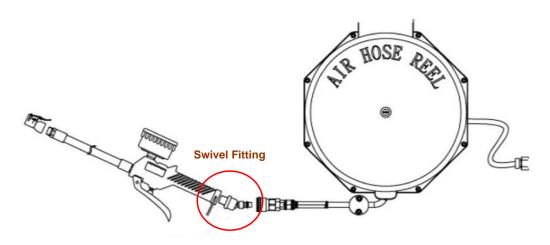

## **Swivel Fitting**

- The ball swivel function can make it rotate to any direction
- It is lightwieght and durable
- · Variety fitting types for different application

| Item No. | Swivel Fitting | Description                             |
|----------|----------------|-----------------------------------------|
| QASM2SM0 |                | 1/4" NPT Male<br>Milton type plug       |
| QASM2SE0 |                | 1/4" PT Male<br>European type<br>plug   |
| QASF2SE0 |                | 1/4" PT Female<br>European type<br>plug |
| QASC2S01 |                | 1/4" Hose barb<br>1/4" PT Male          |