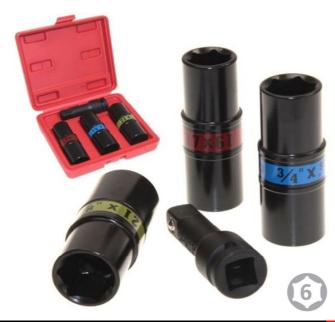

## 1/2" Dr. Impact Flip Socket Set

4 pcs 1/2" Dr. Impact Flip Socket Set

- 1 pc 17mm x 19mm (Red)
- 1 pc 13/16" x 3/4" (Blue)
- 1 pc 21mm x 7/8" (Yellow)
- 1 pc 1/2" Dr. x 3" Extension Bar

Material: CR-MO (SCM440) Finish: Manganese Phosphated