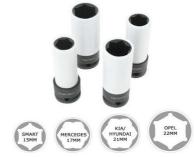

## Wheel Nut Socket Set

One set for most of special wheel sockets PT0243K12

4 pcs 1/2" Dr. Wheel Nut Socket Set

- 1 pc 15mm x 85mmL for SMART
- 1 pc 17mm x 85mmL for MERCEDES
- 1 pc 21mm x 85mmL for KIA/HYUNDAI

FOR YOUR INQUIRIES, PLEASE INDICATE MODEL NO., AND FOLLOWING

CATALOGUE NUMBER

• 1 pc 22mm x 85mmL for OPEL

Material: CR-MO (SCM440) Finish: Manganese Phosphated