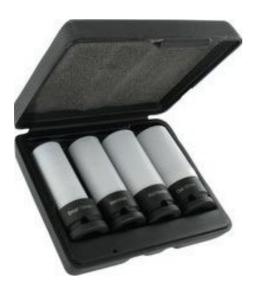

## Wheel Nut Socket Set

One set for most of special wheel sockets PT0243K12

4 pcs 1/2" Dr. Wheel Nut Socket Set

- 1 pc 15mm x 85mmL for SMART
- 1 pc 17mm x 85mmL for MERCEDES
- 1 pc 21mm x 85mmL for KIA/HYUNDAI

FOR YOUR INQUIRIES, PLEASE INDICATE MODEL NO., AND FOLLOWING

CATALOGUE NUMBER

• 1 pc 22mm x 85mmL for OPEL

Material: CR-MO (SCM440) Finish: Manganese Phosphated