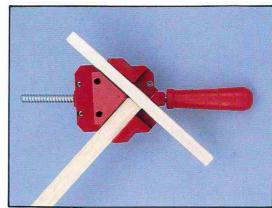

## **Woodworker Mitre Clamp**

FOR YOUR INQUIRIES, PLEASE INDICATE MODEL NO., AND FOLLOWING CATALOGUE NUMBER

STV0122

**TV286** 

\* Designed to always clamp and align material to 90° angle

\* Clearance for T-Joints: 1-1/8" (28mm)

\* Overall Length: 12" (300mm)

\* Zinc Plated Spindle: 8-1/8" (205mm)

MAKES 90° "L" AND "T" JOINTINGS W/MATERIAL OF DIFFERENT THICKNESS

CAN HOLD SMALL SQUARE FRAME,

AS SMALL AS 270MM X 270MM

ACCURATE RECTANGULAR HOLDING FOR WOOD PLATES