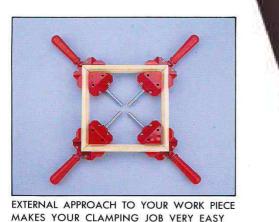

\* Overall Length: 12" (300mm)

\* Zinc Plated Spindle: 8-1/8" (205mm)

MAKES 90° "L" AND "T" JOINTINGS W/MATERIAL OF DIFFERENT THICKNESS

CAN HOLD SMALL SQUARE FRAME,

AS SMALL AS 270MM X 270MM

ACCURATE RECTANGULAR HOLDING FOR WOOD PLATES