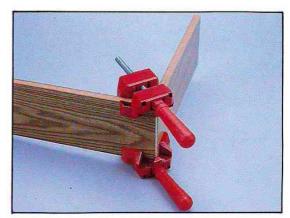

## **Woodworker Mitre Clamp**

FOR YOUR INQUIRIES, PLEASE INDICATE MODEL NO., AND FOLLOWING CATALOGUE NUMBER

STV0122

**TV286** 

\* Designed to always clamp and align material to 90° angle

\* Clearance for T-Joints: 1-1/8" (28mm)

\* Overall Length: 12" (300mm)

\* Zinc Plated Spindle: 8-1/8" (205mm)

MAKES 90° "L" AND "T" JOINTINGS W/MATERIAL OF DIFFERENT THICKNESS

CAN HOLD SMALL SQUARE FRAME,

AS SMALL AS 270MM X 270MM

ACCURATE RECTANGULAR HOLDING FOR WOOD PLATES