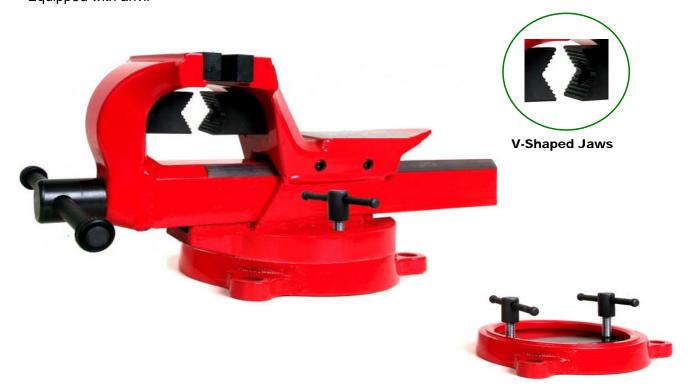

## **Forged Steel Bench Vise**

- · S45C Forged steel bench vises
- · Large prismatic guide / moving jaw support base prevents the guide from bending, vise operation maintained even under heavy loads
- · Interchangeable parallel jaw plates. High wear resistance, hardness HRC55 ~ HRC60
- · Removable V-shaped jaws for clamping pipes, hardness HRC45 ~ HRC50
- · Take-up of wear swivel base by means of 2 adjustment screws
- · Equipped with anvil