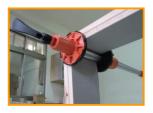

## Multi-Functional One Hand Bar Clamp

This unique bar clamp is not only bar clamp. Special cross-holder mechanism can be jointed as one for simple vise or other woodworking.One clamp apply pressure to hold the workbench and another can be changed direction and then fixed to clamp the work piece.

CAR P

Special cross-holder mechanism can be jointed as one for vise working.

One side facing down to clamp the workbench and another facing up to hold the work piece.

HIMOUNT INDUSTRIAL CO., LTD. 7TH FL. No.325, FU HSING N. ROAD. TAIPEI, TAIWAN, TEL: 886-2-27135577 FAX : 886-2-27152218 E - MAIL : info@himount.com http:// www.himount.com