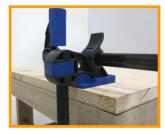

## Multi-Functional One Hand Bar Clamp

This unique bar clamp is not only bar clamp. Special cross-holder mechanism can be jointed as one for simple vise or other woodworking.One clamp apply pressure to hold the workbench and another can be changed direction and then fixed to clamp the work piece.

CAR P

Special cross-holder mechanism can be jointed as one for vise working.

One side facing down to clamp the workbench and another facing up to hold the work piece.

HIMOUNT INDUSTRIAL CO., LTD. 7TH FL. No.325, FU HSING N. ROAD. TAIPEI, TAIWAN, TEL: 886-2-27135577 FAX : 886-2-27152218 E - MAIL : info@himount.com http:// www.himount.com