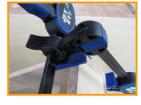

## Multi-Functional One Hand Bar Clamp

This unique bar clamp is not only bar clamp. Special cross-holder mechanism can be jointed as one for simple vise or other woodworking.One clamp apply pressure to hold the workbench and another can be changed direction and then fixed to clamp the work piece.

Clamping Capacity: One Hand 150 kgs Body Material: Nylon + Fiberglass Bar Material: Carbon Steel Jaw Material: Soft "PE"

UT0986552 for 6" Clamping UT0986554 for 12" Clamping UT0986556 for 18" Clamping UT0986558 for 24" Clamping UT0986560 for 36" Clamping