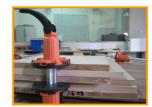

## Multi-Functional One Hand Bar Clamp

This unique bar clamp is not only bar clamp. Special cross-holder mechanism can be jointed as one for simple vise or other woodworking.One clamp apply pressure to hold the workbench and another can be changed direction and then fixed to clamp the work piece.

CAR P

Special cross-holder mechanism can be jointed as one for vise working.

One side facing down to clamp the workbench and another facing up to hold the work piece.

HIMOUNT INDUSTRIAL CO., LTD. 7TH FL. No.325, FU HSING N. ROAD. TAIPEI, TAIWAN, TEL: 886-2-27135577 FAX : 886-2-27152218 E - MAIL : info@himount.com http:// www.himount.com