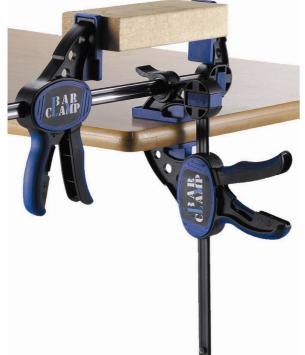

## Multi-Functional One Hand Bar Clamp

This unique bar clamp is not only bar clamp. Special cross-holder mechanism can be jointed as one for simple vise or other woodworking.One clamp apply pressure to hold the workbench and another can be changed direction and then fixed to clamp the work piece.

Clamping Capacity: One Hand 150 kgs Body Material: Nylon + Fiberglass Bar Material: Carbon Steel Jaw Material: Soft "PE"

UT0986552 for 6" Clamping UT0986554 for 12" Clamping UT0986556 for 18" Clamping UT0986558 for 24" Clamping UT0986560 for 36" Clamping

CAR P

Special cross-holder mechanism can be jointed as one for vise working.

One side facing down to clamp the workbench and another facing up to hold the work piece.

HIMOUNT INDUSTRIAL CO., LTD. 7TH FL. No.325, FU HSING N. ROAD. TAIPEI, TAIWAN, TEL: 886-2-27135577 FAX : 886-2-27152218 E - MAIL : info@himount.com http:// www.himount.com