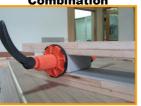

## Multi-Functional One Hand Bar Clamp

This unique bar clamp is not only bar clamp. Special cross-holder mechanism can be jointed as one for simple vise or other woodworking.One clamp apply pressure to hold the workbench and another can be changed direction and then fixed to clamp the work piece.

CAR P

Special cross-holder mechanism can be jointed as one for vise working.

One side facing down to clamp the workbench and another facing up to hold the work piece.

HIMOUNT INDUSTRIAL CO., LTD. 7TH FL. No.325, FU HSING N. ROAD. TAIPEI, TAIWAN, TEL: 886-2-27135577 FAX : 886-2-27152218 E - MAIL : info@himount.com http:// www.himount.com