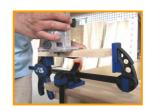

## **PRODUCT INFORMATION**

**Fast Action Round Jaw Clamp** 

Quick action for clamping with special lever locking system. Smooth 360-degree handle for better performance. Unique round jaw design has more clamp capacity and accommodate to different conditions.

Clamping Capacity: 100 ~ 120 kgs Round Jaw Size: 4" / 100 mm Body Material: Nylon + Fiberglass, Steel Wire Tube Material: Aluminum Jaw Material: Soft "PE"

UT099212 for 12" Clamping UT099218 for 18" Clamping UT099224 for 24" Clamping UT099236 for 36" Clamping