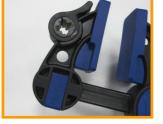

## Multi-Functional One Hand Bar Clamp

This unique bar clamp is not only bar clamp. Special cross-holder mechanism can be jointed as one for simple vise or other woodworking.One clamp apply pressure to hold the workbench and another can be changed direction and then fixed to clamp the work piece.

CAR P

Special cross-holder mechanism can be jointed as one for vise working.

One side facing down to clamp the workbench and another facing up to hold the work piece.

HIMOUNT INDUSTRIAL CO., LTD. 7TH FL. No.325, FU HSING N. ROAD. TAIPEI, TAIWAN, TEL: 886-2-27135577 FAX : 886-2-27152218 E - MAIL : info@himount.com http:// www.himount.com