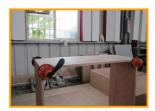

## **PRODUCT INFORMATION**

**Fast Action Round Jaw Clamp** 

Quick action for clamping with special lever locking system. Smooth 360-degree handle for better performance. Unique round jaw design has more clamp capacity and accommodate to different conditions.

Clamping Capacity: 100 ~ 120 kgs Round Jaw Size: 4" / 100 mm Body Material: Nylon + Fiberglass, Steel Wire Tube Material: Aluminum Jaw Material: Soft "PE"

UT099212 for 12" Clamping UT099218 for 18" Clamping UT099224 for 24" Clamping UT099236 for 36" Clamping