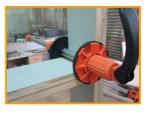

## **PRODUCT INFORMATION**

**Fast Action Round Jaw Clamp** 

Quick action for clamping with special lever locking system. Smooth 360-degree handle for better performance. Unique round jaw design has more clamp capacity and accommodate to different conditions.

Clamping Capacity: 100 ~ 120 kgs Round Jaw Size: 4" / 100 mm Body Material: Nylon + Fiberglass, Steel Wire Tube Material: Aluminum Jaw Material: Soft "PE"

UT099212 for 12" Clamping UT099218 for 18" Clamping UT099224 for 24" Clamping UT099236 for 36" Clamping