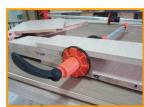

## Multi-Functional One Hand Bar Clamp

This unique bar clamp is not only bar clamp. Special cross-holder mechanism can be jointed as one for simple vise or other woodworking.One clamp apply pressure to hold the workbench and another can be changed direction and then fixed to clamp the work piece.

Clamping Capacity: One Hand 150 kgs Body Material: Nylon + Fiberglass Bar Material: Carbon Steel Jaw Material: Soft "PE"

UT0986552 for 6" Clamping UT0986554 for 12" Clamping UT0986556 for 18" Clamping UT0986558 for 24" Clamping UT0986560 for 36" Clamping

CAR P

Special cross-holder mechanism can be jointed as one for vise working.

One side facing down to clamp the workbench and another facing up to hold the work piece.

HIMOUNT INDUSTRIAL CO., LTD. 7TH FL. No.325, FU HSING N. ROAD. TAIPEI, TAIWAN, TEL: 886-2-27135577 FAX : 886-2-27152218 E - MAIL : info@himount.com http:// www.himount.com