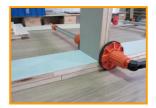

## **PRODUCT INFORMATION**

**Fast Action Round Jaw Clamp** 

Quick action for clamping with special lever locking system. Smooth 360-degree handle for better performance. Unique round jaw design has more clamp capacity and accommodate to different conditions.

Clamping Capacity: 100 ~ 120 kgs Round Jaw Size: 4" / 100 mm Body Material: Nylon + Fiberglass, Steel Wire Tube Material: Aluminum Jaw Material: Soft "PE"

UT099212 for 12" Clamping UT099218 for 18" Clamping UT099224 for 24" Clamping UT099236 for 36" Clamping